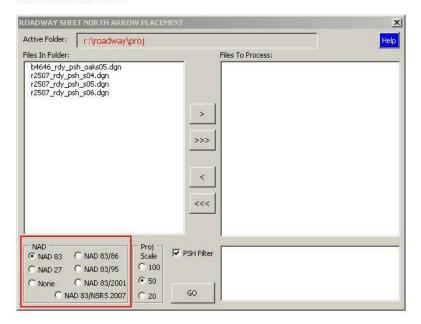

## 15\_22 Sheet North Arrow Placement (SNAP)

The following is effective immediately with the next workspace update.

From the Roadway Staff Meeting held on September 18, 2007, the Sheet North Arrow Placement (SNAP) program has been expanded to include the additional four north arrow NAD 83 with epoch cells, per Location and Surveys request. These new NAD 83 with epoch cells include NAD 83/86, NAD 83/95, NAD 83/2001, and NAD 83/NSRS 2007.

As a reminder, SNAP is an existing Roadway VBA application which is used to automatically place plan sheet north arrow cells on plan sheet files and file models. Please refer to the Staff Meeting Minutes for further information on these new cells and their appropriate usage.